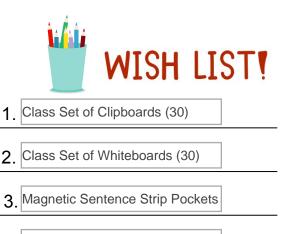

Weekend activity: Seeing Friends

Hobbies: Crafting

Other favorites:

- 4. Fun pens for class
- 5. Colored Sentence Strips